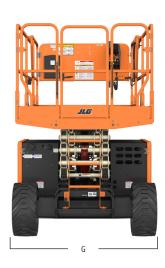

| D. Platform Dimensions    | 3.3 x 1.6 m |
|---------------------------|-------------|
| E. Platform Extension     | 1.07 m      |
| F. Overall Machine Length | 3.53 m      |
| G. Overall Machine Width  | 1.76 m      |
| H. Wheelbase              | 2.07 m      |
| I. Ground Clearance       | 25.7 cm     |