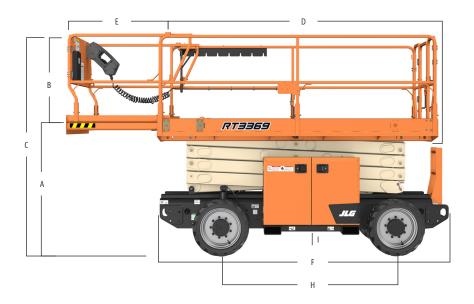

#### **Dimensions**

All dimensions are approximate.

| A DI IC II I I I                                                     |                                      |
|----------------------------------------------------------------------|--------------------------------------|
| A. Platform Height – Lowered<br>RT2669<br>RT3369<br>RT4069<br>RT4769 | 1.30 m<br>1.46 m<br>1.46 m<br>1.62 m |
| B. Platform Railing Height*                                          | 1.14 m                               |
| C. Overall Height<br>RT2669                                          |                                      |
| -Rails Up                                                            | 2.46 m                               |
| -Rails Folded<br>RT3369                                              | 1.89 m                               |
| -Rails Up                                                            | 2.61 m                               |
| -Rails Folded<br>RT4069                                              | 2.05 m                               |
| -Rails Up                                                            | 2.62 m                               |
| -Rails Folded<br>RT4769                                              | 2.05 m                               |
| -Rails Up                                                            | 2.77 m                               |
| -Rails Folded                                                        | 2.21 m                               |

| D. Platform Dimensions    | 3.3 x 1.6 m |
|---------------------------|-------------|
| E. Platform Extension     | 1.07 m      |
| F. Overall Machine Length | 3.53 m      |
| G. Overall Machine Width  | 1.76 m      |
| H. Wheelbase              | 2.07 m      |
| I. Ground Clearance       | 25.7 cm     |